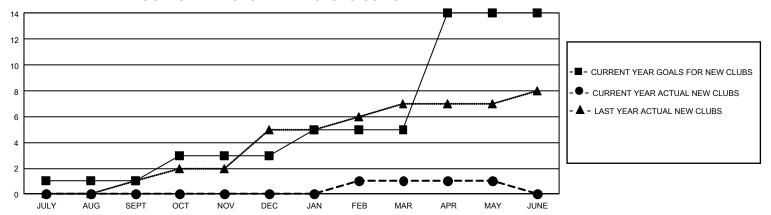

## GOALS AND ACTUAL NEW CLUBS CUMULATIVE

## GMT Constitutional Area 1, Group H

REPORT DOES NOT INCLUDE CLUBS IN UNDISTRICTED AREAS.

| Clubs                 |               |           |               | Members               |                        |                         |                                                    |
|-----------------------|---------------|-----------|---------------|-----------------------|------------------------|-------------------------|----------------------------------------------------|
| RESULTS FOR 2021-2022 |               |           |               | RESULTS FOR 2021-2022 |                        |                         |                                                    |
| QUARTER               | NEW CLUB GOAL | NEW CLUBS | DROPPED CLUBS | QUARTER MEMI          | BER GROWTH NET<br>GOAL | MEMBER GROWTH<br>ACTUAL | DROPPED MEMBERS<br>ACTUAL (including<br>transfers) |
| JULY/AUG/SEPT         | 3             | 0         | 2             | JULY/AUG/SEPT         | 71                     | 244                     | 235                                                |
| OCT/NOV/DEC           | 6             | 0         | 3             | OCT/NOV/DEC           | 65                     | 222                     | 345                                                |
| JAN/FEB/MAR           | 6             | 1         | 3             | JAN/FEB/MAR           | 69                     | 244                     | 186                                                |
| APR/MAY/JUNE          | 27            | 0         | 0             | APR/MAY/JUNE          | 169                    | 131                     | 199                                                |