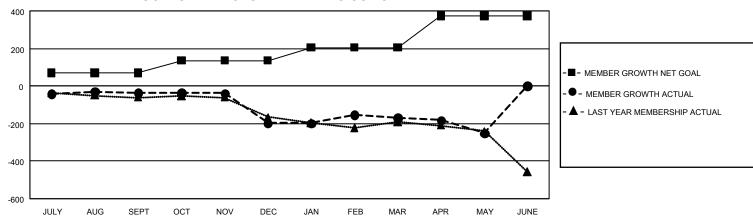

## GOALS AND ACTUAL MEMBERS CUMULATIVE

| DROPPED CLUBS: 8 |     | 179 CLUBS OF 309 ADDED 1<br>OR MORE NEW MEMBERS | GENDER DISTRIBUTION                 |                |  |
|------------------|-----|-------------------------------------------------|-------------------------------------|----------------|--|
|                  |     |                                                 | MALE                                | 3,738 (57.67%) |  |
|                  |     |                                                 | FEMALE                              | 2,744 (42.33%) |  |
| DROPPED MEMBERS  |     |                                                 | NON BINARY                          | 0 (0.00%)      |  |
| DECEASED 131     |     |                                                 | PREFER NOT TO ANSWER 0 (0.00%)      |                |  |
| CLUB CANCELLED   | 52  |                                                 | TOTAL FAMILY UNIT MEMBERS 1,568     |                |  |
| OTHER            | 783 | CLICK HERE FOR                                  |                                     |                |  |
| TOTAL            | 966 | CUMULATIVE MEMBERSHIP DATA                      | FAMILY MEMBERS PAYING HALF DUES 816 |                |  |

## GMT Constitutional Area 1, Group H

REPORT DOES NOT INCLUDE CLUBS IN UNDISTRICTED AREAS.

| Clubs                 |               |           |               | Members               |                        |                         |                                                    |
|-----------------------|---------------|-----------|---------------|-----------------------|------------------------|-------------------------|----------------------------------------------------|
| RESULTS FOR 2021-2022 |               |           |               | RESULTS FOR 2021-2022 |                        |                         |                                                    |
| QUARTER               | NEW CLUB GOAL | NEW CLUBS | DROPPED CLUBS | QUARTER MEMI          | BER GROWTH NET<br>GOAL | MEMBER GROWTH<br>ACTUAL | DROPPED MEMBERS<br>ACTUAL (including<br>transfers) |
| JULY/AUG/SEPT         | 3             | 0         | 2             | JULY/AUG/SEPT         | 71                     | 244                     | 235                                                |
| OCT/NOV/DEC           | 6             | 0         | 3             | OCT/NOV/DEC           | 65                     | 222                     | 345                                                |
| JAN/FEB/MAR           | 6             | 1         | 3             | JAN/FEB/MAR           | 69                     | 244                     | 186                                                |
| APR/MAY/JUNE          | 27            | 0         | 0             | APR/MAY/JUNE          | 169                    | 131                     | 199                                                |